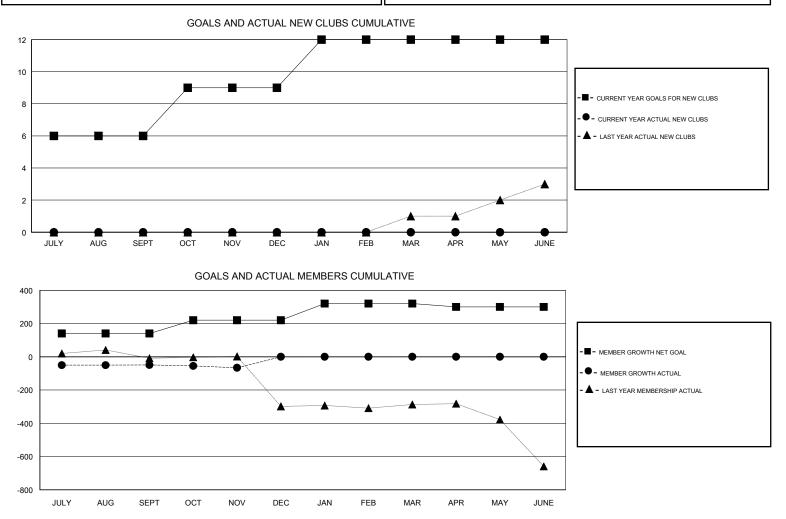

## VASUDEV VALAWALKAR GMT:

| GMT: VASUDEV                   | / VALAWALKAR |   | LOCAT | INDIA                            |     |    | GMT CA |
|--------------------------------|--------------|---|-------|----------------------------------|-----|----|--------|
| Clubs<br>RESULTS FOR 2017-2018 |              |   |       | Members<br>RESULTS FOR 2017-2018 |     |    |        |
|                                |              |   |       |                                  |     |    |        |
| JULY/AUG/SEPT                  | 6            | 0 | 0     | JULY/AUG/SEPT                    | 140 | 32 | 79     |
| OCT/NOV/DEC                    | 3            | 0 | 0     | OCT/NOV/DEC                      | 80  | 47 | 38     |
| JAN/FEB/MAR                    | 3            | 0 | 0     | JAN/FEB/MAR                      | 100 | 0  | 0      |
| APR/MAY/JUNE                   | 0            | 0 | 0     | APR/MAY/JUNE                     | -20 | 0  | 0      |